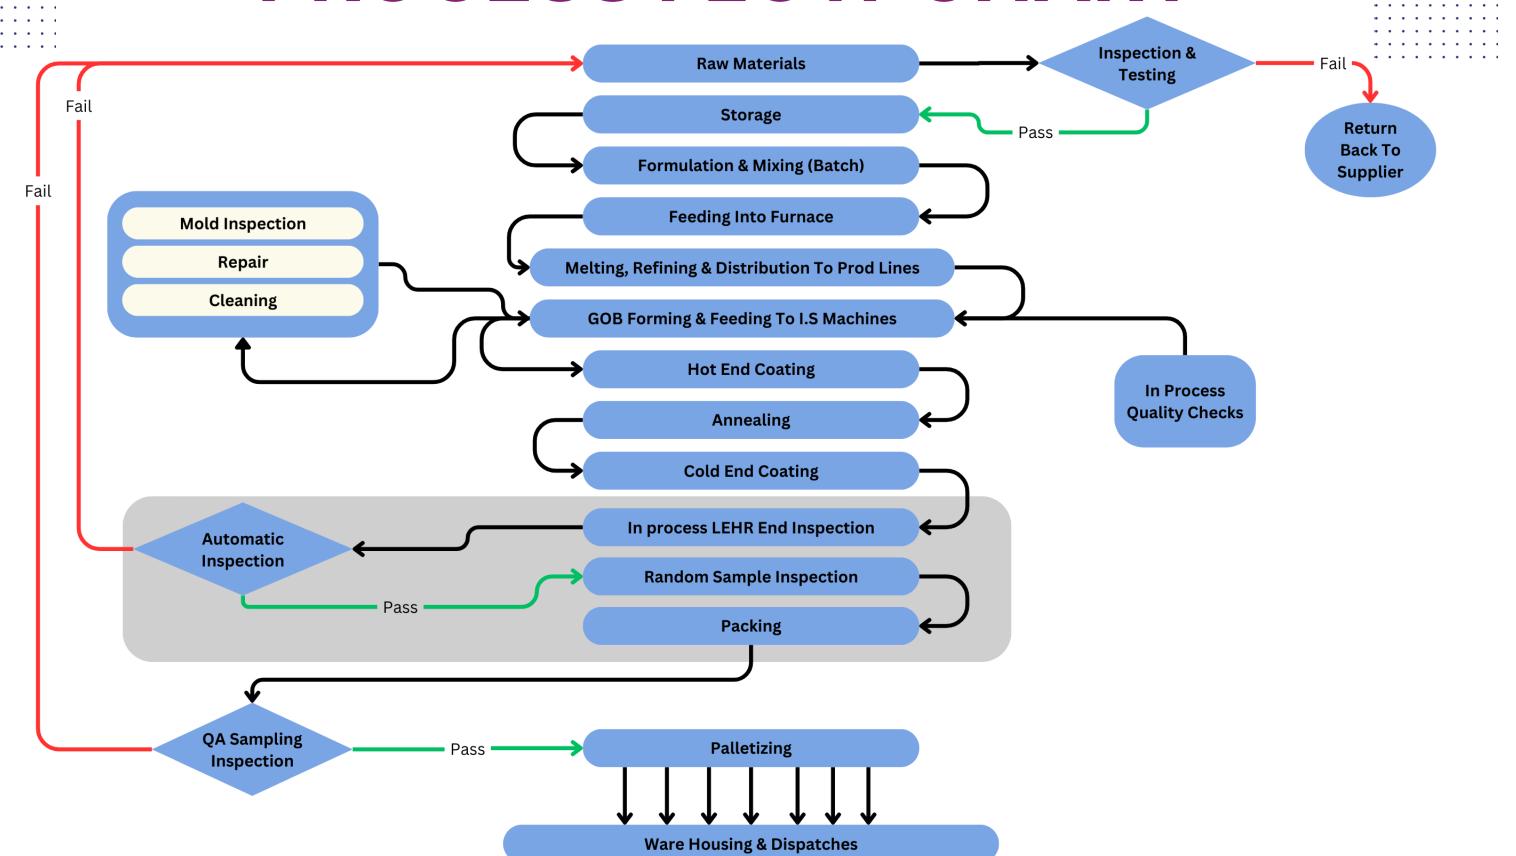

ned









## RGG SUSTAINABILITY ACHIEVEMENTS & INITIATIVES:

#### **RAK GHANI GLASS LLC**

Ras Al Khaimah - United Arab Emirates | Manufacture of glass and glass products 🖸

Company size: M (i) | Assessment scope: Entity (i)

Overall score

7 56/100

Percentile ①

56th



#### **Overall score**

Percentile

56th (i)

**₹ 56**/100













## STATE OF THE ART GLASS LABORATORY

- Hot End Coating Measurement System
- MTB Magnetic Bottle Tester
- Hand Held Thickness Gun
- Muffle Furnace
- Wise Auto Clave





# PACKAGING & LOGISTICS

- Automatic Untouched LDPE Film Wrapping And Shrink Pack
- IPPC Standard Monogram Pallets
- Plastic Packaging Materials From Quality Suppliers
- Flexible Packaging Half Height Or Full Height Pallets As Per

The Customers Needs





#### PROCESS FLOW CHART





#### MODEL OF EXCELLENCE

UNI LAB Model Of Excellence 2024





CPHI Worldwide Madrid, Spain – 2018



Pharma-tech Russia - 2018





CPHI AbuDhabi - 2019





CPHI
Thailand - 2019





CPHI
Frankfurt, Germany – 2022







PharmaPack
Paris - 2024





ArabPharma Jordan - 2024







CPHI Worldwide Milan 2024





PharmaPack Paris 2025







THE WORLD IS OUR LOCAL MARKET

## THANKYOU

WWW.RAKGHANIGLASSLLC.COM