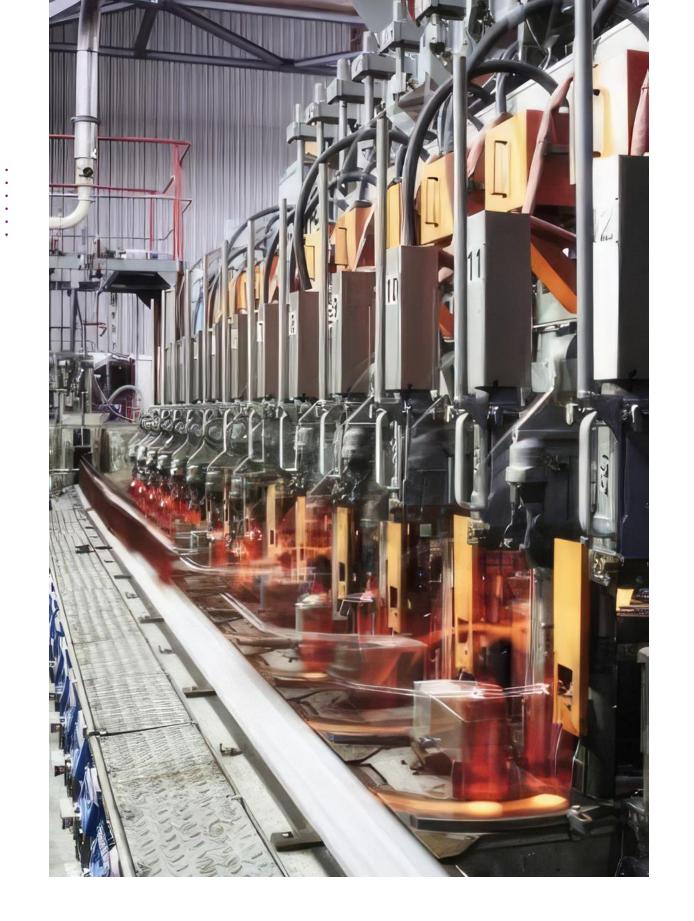

#### FORMING MACHINES

- Computerized Control Machines By Emhart Glass (Switzerland)
- 10 SECTION, TRIPPLE GOB, 450 Bottles / Minute
- 10 ml To 300 ml Capability (Pharma Bottle)
- NNPB and BB Technology With Vaccum Application
- Computerized Control Ware Transfer By Sheppee International (UK)

Annealing & Coating

- Annealing Lehrs By Antonini S.R.L (Italy)
- Maximum Uniformity And Stability Temperature-Wise
- Completely Automated Control
- Hot End & Cold End Coating