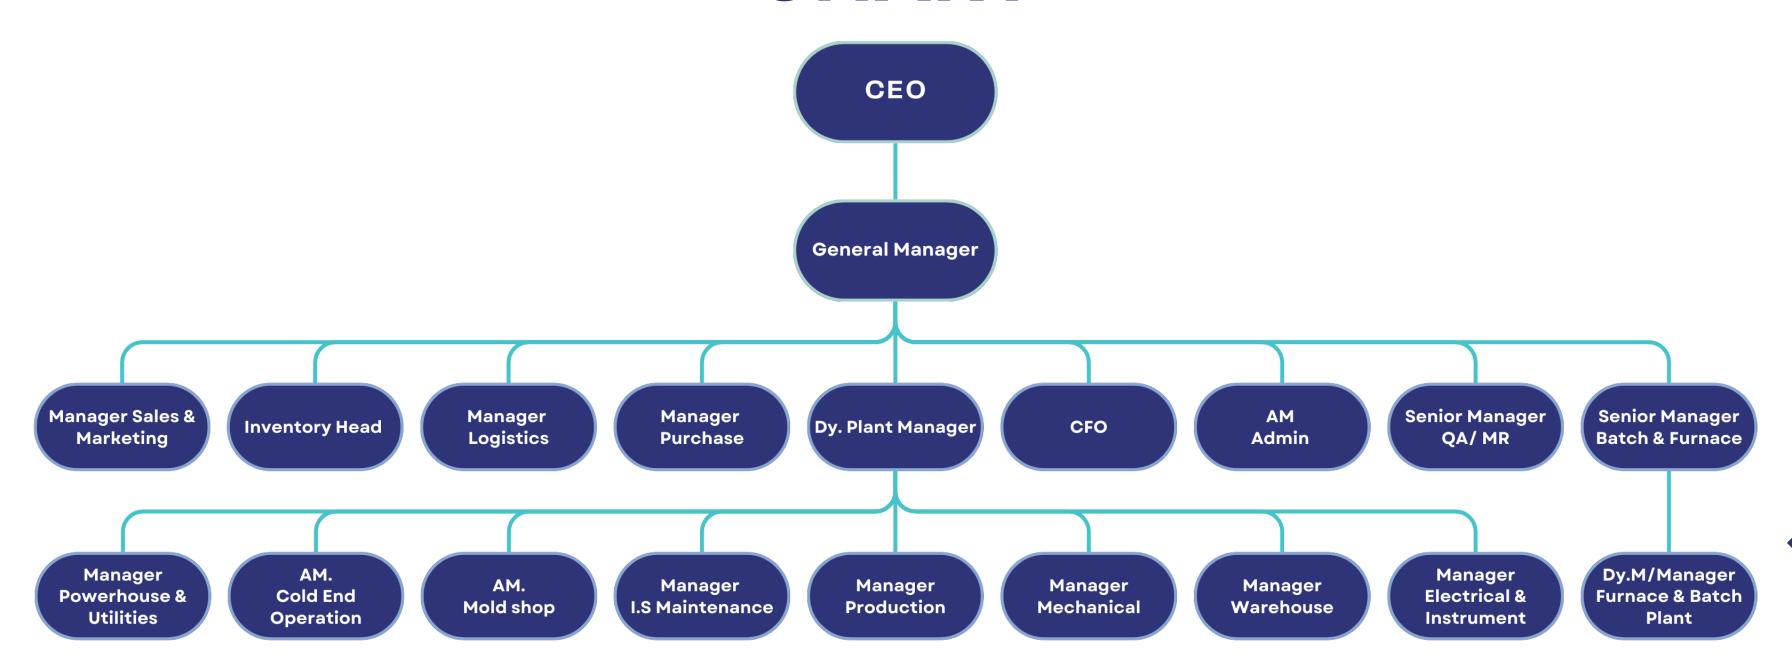

|
|                             | United Kingdom |



| Region      | Countries |
|-------------|-----------|
| Middle East | Iraq      |
|             | Jordan    |
|             | KSA       |
|             | Kuwait    |
|             | Lebanon   |
|             | Oman      |
|             | Qatar     |
|             | Syria     |
|             | UAE       |
|             | Yemen     |



Region

South & Central Asia

**East Asia** 

Southest Asia & Oceania

| Countries   |
|-------------|
| Bangladesh  |
| India       |
| Pakistan    |
| Sri Lanka   |
| South Korea |
| Australia   |
| Indonesia   |
| Malaysia    |
| Philippines |
| Vietnam     |



### GLOBAL / REGIONAL APPROVED STATUS





الخليج للصناعات الدوائية Gulf Pharmaceutical Industries









# ORGANIZATIONAL CHART





#### B A T C H P L A N T

- Engineering & Supply By ZIPPE (Germany)
- Ultra-Modern Automated Equipment
- Precise Weighing And Mixing Of The Raw Materials
- Password Protected Process Securities
- Raw Materials From Quality Suppliers









#### F U R N A C E

- Designed, Developed & Supplied By Horn Glass Industries (Germany)
- Capacity: 120 Metric Tons / Day
- Hi-Tech Control With Password Protection
- Low-NOx Burner Technology
- Inbuilt Arrangements For Capacity Enhancement



#### FORMING MACHINES

- Computerized Control Machines By Emhart Glass (Switzerland)
- 10 SECTION, TRIPPLE GOB, 450 Bottles / Minute
- 10 ml To 300 ml Capability (Pharma Bottle)
- NNPB and BB Technology With Vaccum Application
- Computerized Control Ware Transfer By Sheppee International (UK)







Annealing