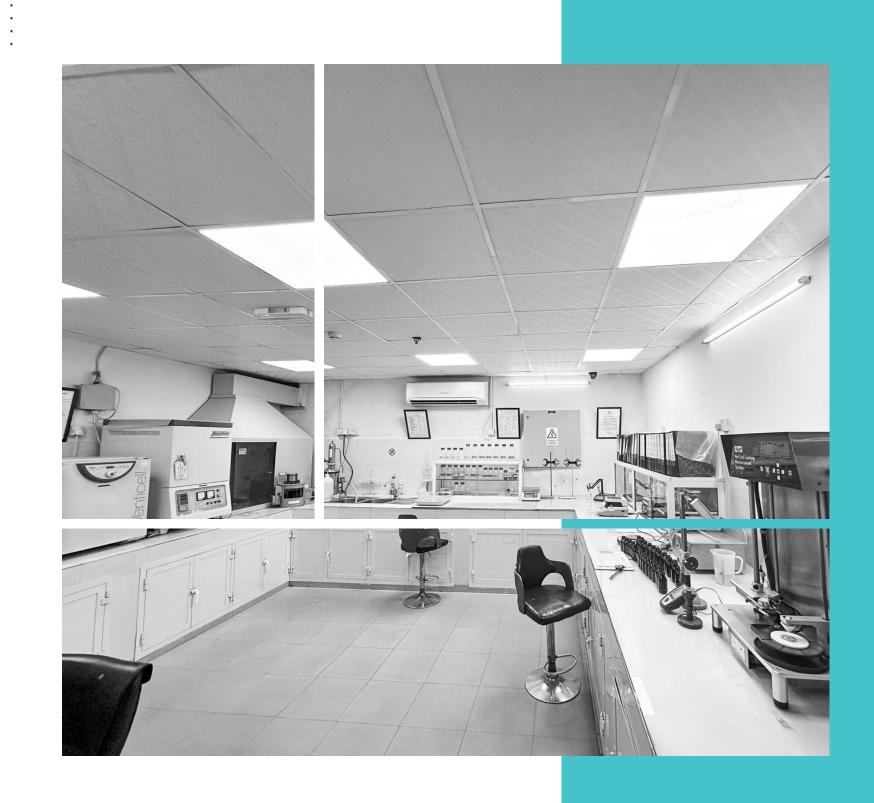

## STATE OF THE ART GLASS LABORATORY

- Hot End Coating Measurement System
- MTB Magnetic Bottle Tester
- Hand Held Thickness Gun
- Muffle Furnace
- Wise Auto Clave