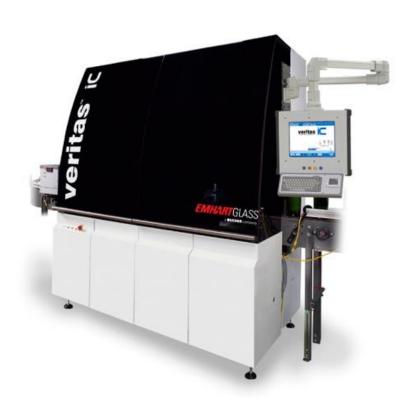

#### **Automatic Inspection System**

**Emhart Veritas Machines - Advanced, Secured And Fully Automated Online Inspection Systems.** 

#### Veritas iC with 6 Cameras For Vision Inspection

- Sidewall Defects
- Opaque, Transparent, Stress
- Dimensional Defects