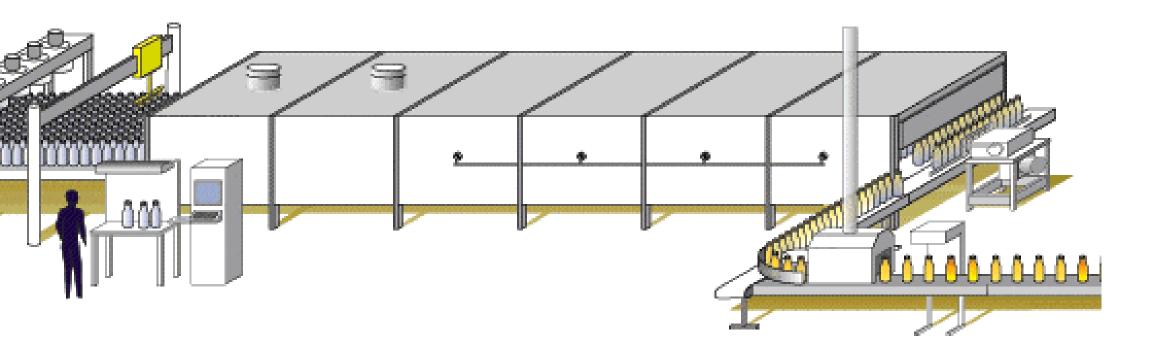

NAL CHART





#### B A T C H P L A N T

- Engineering & Supply By ZIPPE (Germany)
- Ultra-Modern Automated Equipment
- Precise Weighing And Mixing Of The Raw Materials
- Password Protected Process Securities
- Raw Materials From Quality Suppliers









#### F U R N A C E

- Designed, Developed & Supplied By Horn Glass Industries (Germany)
- Capacity: 120 Metric Tons / Day
- Hi-Tech Control With Password Protection
- Low-NOx Burner Technology
- Inbuilt Arrangements For Capacity Enhancement



#### FORMING MACHINES

- Computerized Control Machines By Emhart Glass (Switzerland)
- 10 SECTION, TRIPPLE GOB, 450 Bottles / Minute
- 10 ml To 300 ml Capability (Pharma Bottle)
- NNPB and BB Technology With Vaccum Application
- Computerized Control Ware Transfer By Sheppee International (UK)







Annealing & Coating

- Annealing Lehrs By Antonini S.R.L (Italy)
- Maximum Uniformity And Stability Temperature-Wise
- Completely Automated Control
- Hot End & Cold End Coating



#### **Automatic Inspection System**

**Emhart Veritas Machines - Advanced, Secured And Fully Automated Online Inspection Systems.** 



#### Veritas iC with 6 Cameras For Vision Inspection

- Sidewall Defects
- Opaque, Transparent, Stress
- Dimensional Defects



#### Veritas iB For Base & Sealing Surface Inspection

- Sealing Surface Inspection
- Base Inspection
- Vision Plug Gauge
- Vision MNR



#### Veritas iM For Mechanical Inspection

- Mechanical Min/Max Plug & Ring Gauging
- Modulated Light Check Detection
- Mechanical Dip/Saddle/Height Gauging
- Mould Number (Dot Codes) Reading





Flex B&C

Advanced