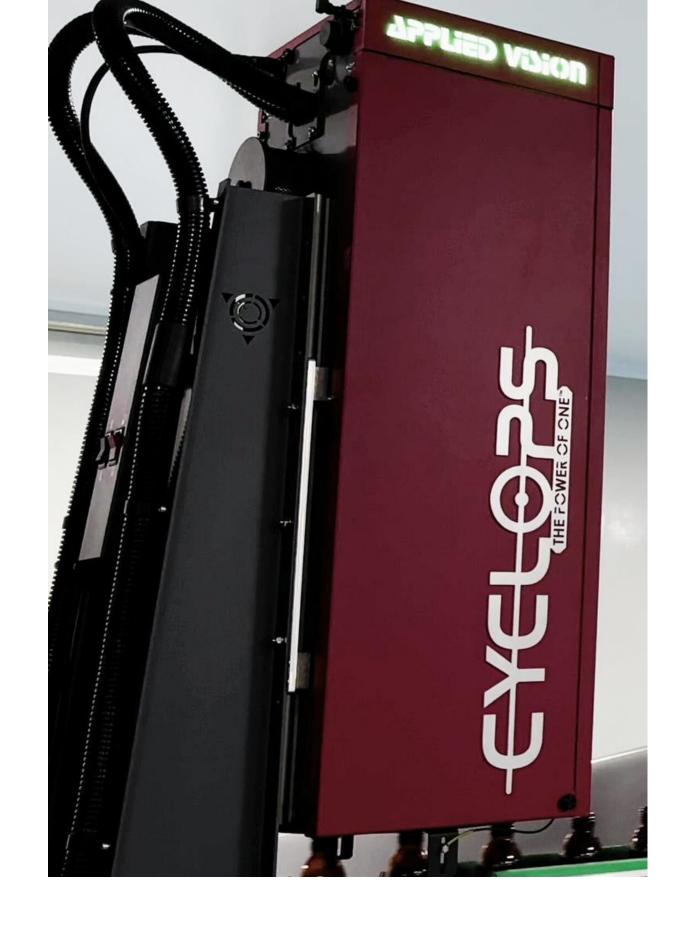

System For The Inspection of Glass Containers. It Has

Special Capabilities To Cover Defects Located In Below

Areas Of Glass Container

- Sealing Surface
- Sidewall
- Base

CYCLOPS (U.S.A) APPLIED VISION MULTIVIEW

Advanced & Fully Automated Sealing Surface Inspection

System Multiview Cyclops With Camera Based Inspection:

- Line Over
- Chip Finish
- Unfilled Finish
- Over Press
- Non-Round Finish

ISO CLASS 8 CERTIFIED CLEAN ROOM