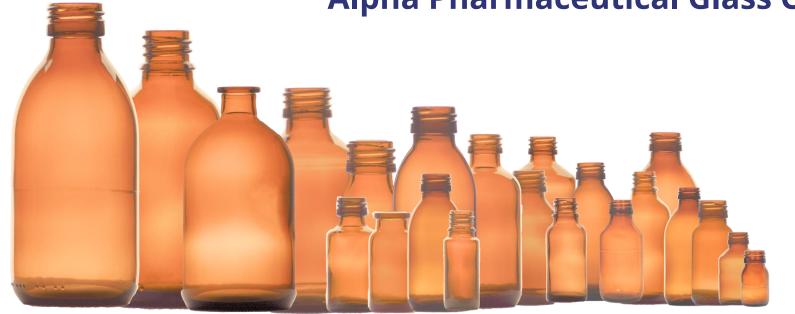

#### **Alpha Pharmaceutical Glass Containers**

USP Type III and Type II Conforming To USP & EU Standards

www.rakghaniglassllc.com