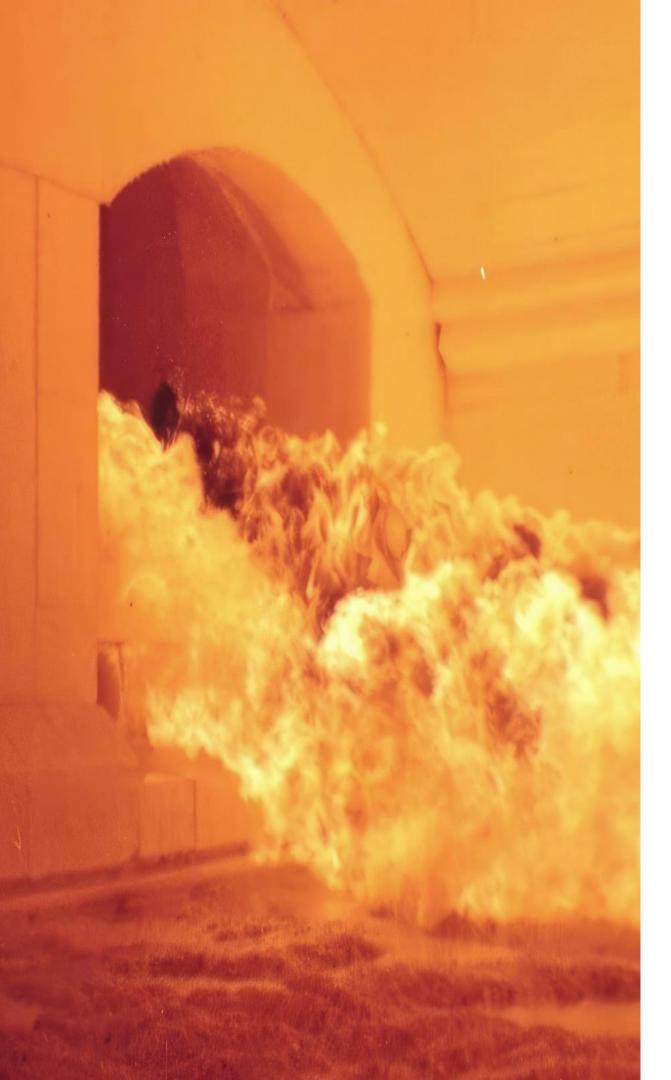

#### F U R N A C E

- Designed, Developed & Supplied By Horn Glass Industries (Germany)
- Capacity: 120 Metric Tons / Day
- Hi-Tech Control With Password Protection
- Low-NOx Burner Technology
- Inbuilt Arrangements For Capacity Enhancement