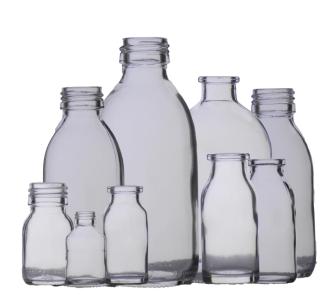

#### **Alpha Pharmaceutical Glass Containers**

USP Type III and Type II Conforming To USP & EU Standards

www.rakghaniglassllc.com