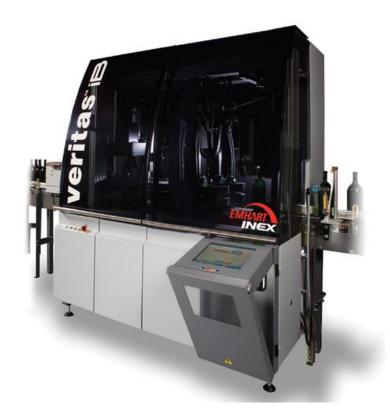

#### **Automatic Inspection System**

**Emhart Veritas Machines - Advanced, Secured And Fully Automated Online Inspection Systems.** 

#### Veritas iB For Base & Sealing Surface Inspection

- Sealing Surface Inspection
- Base Inspection
- Vision Plug Gauge
- Vision MNR