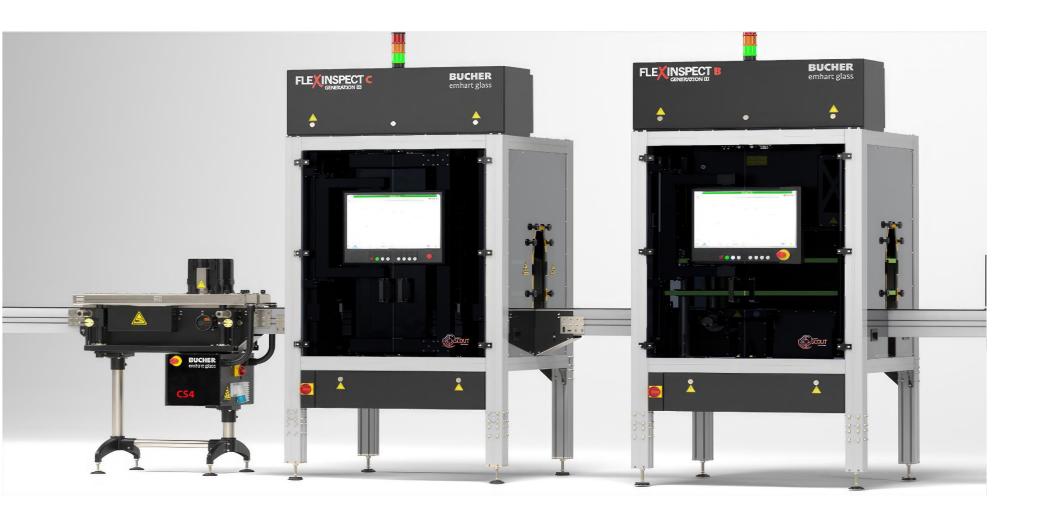

#### Veritas iM For Mechanical Inspection

- Mechanical Min/Max Plug & Ring Gauging
- Modulated Light Check Detection
- Mechanical Dip/Saddle/Height Gauging
- Mould Number (Dot Codes) Reading

Flex B&C

Advanced & Fully Automated Camera Based Inspection

System For The Inspection of Glass Containers. It Has

Special Capabilities To Cover Defects Located In Below

Areas Of Glass Container

- Sealing Surface
- Sidewall
- Base

CYCLOPS (U.S.A) APPLIED VISION MULTIVIEW

Advanced & Fully Automated Sealing Surface Inspection

System Multiview Cyclops With Camera Based Inspection:

- Line Over
- Chip Finish
- Unfilled Finish
- Over Press
- Non-Round Finish

ISO CLASS 8 CERTIFIED CLEAN ROOM