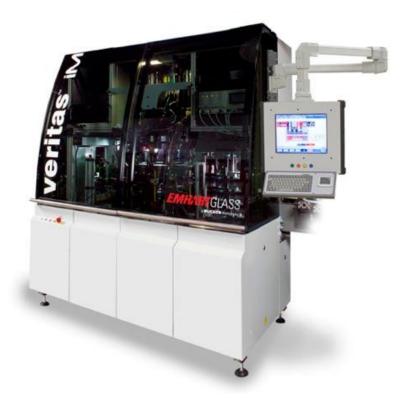

#### **Automatic Inspection System**

**Emhart Veritas Machines - Advanced, Secured And Fully Automated Online Inspection Systems.** 

#### Veritas iM For Mechanical Inspection

- Mechanical Min/Max Plug & Ring Gauging
- Modulated Light Check Detection
- Mechanical Dip/Saddle/Height Gauging
- Mould Number (Dot Codes) Reading

Flex B&C

Advanced & Fully Automated Camera Based Inspection