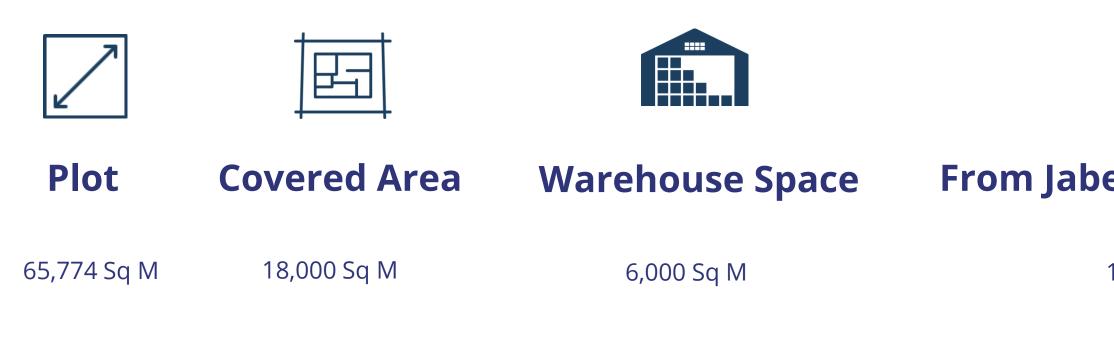

# From Jabel Ali Sea Port From Saqr Port

100 KM

40 KM

. . . . . . .

• • • • • • • • • • • • • • • • • • • • . . . . . . . . . . . . . . . . . . . . . . . . . . . . . . . . . . . . . . . .

• • • • • • • • • • • • • • • • • • • . . . . . . . . . . . . . . . . . . . . . . . . . . . . . . . . . . . . . . . .