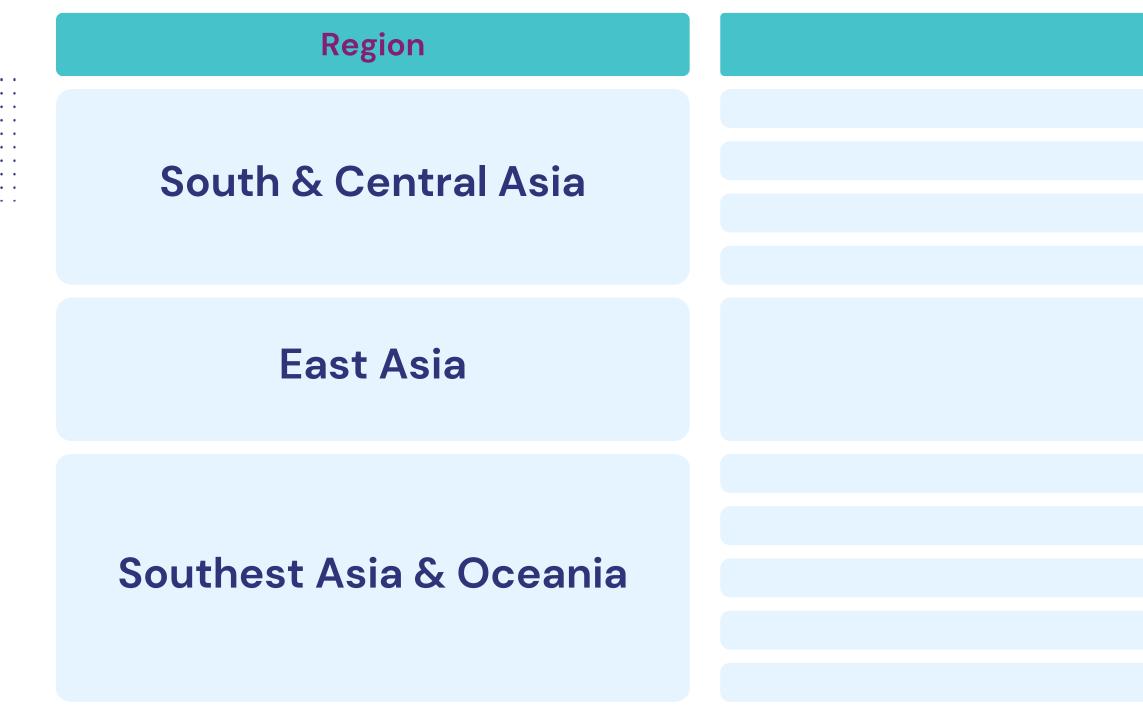

### **Regions & Countries**

#### Countries

| Ethiopia     |  |  |
|--------------|--|--|
| Ghana        |  |  |
| Kenya        |  |  |
| Senegal      |  |  |
| South Africa |  |  |
| Sudan        |  |  |
| Tanzania     |  |  |
| Algeria      |  |  |
| Egypt        |  |  |
| Morocco      |  |  |
| Tunisia      |  |  |

#### Region

**Caribbean & Central America** 

### **South America**

### Europe