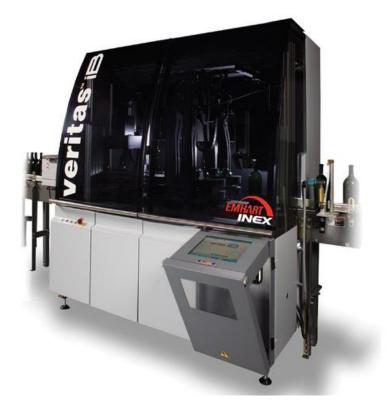

#### **Automatic Inspection System**

Emhart Veritas Machines - Advanced, Secured And Fully Automated Online Inspection Systems.

#### Veritas iC with 6 Cameras For Vision Inspection

- Sidewall Defects
- Opaque, Transparent, Stress
- Dimensional Defects

Veritas iB For Base & Sealing **Surface Inspection** 

- Sealing Surface Inspection
- Base Inspection
- Vision Plug Gauge
- Vision MNR