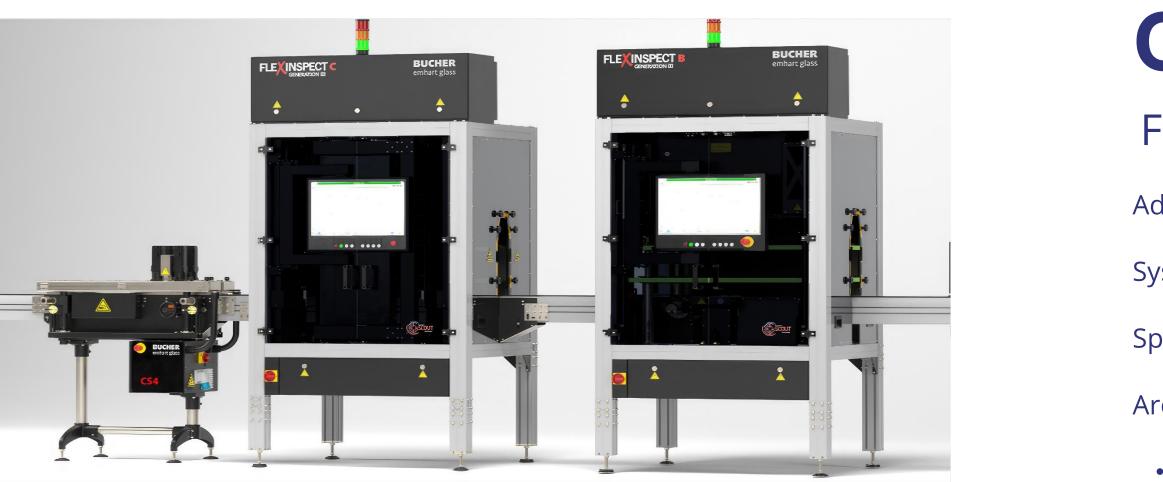

# **OUR FACILITIES**

### Flex B&C

- Advanced & Fully Automated Camera Based Inspection
- System For The Inspection of Glass Containers. It Has
- Special Capabilities To Cover Defects Located In Below
- Areas Of Glass Container
  - Sealing Surface
  - Sidewall
  - Base