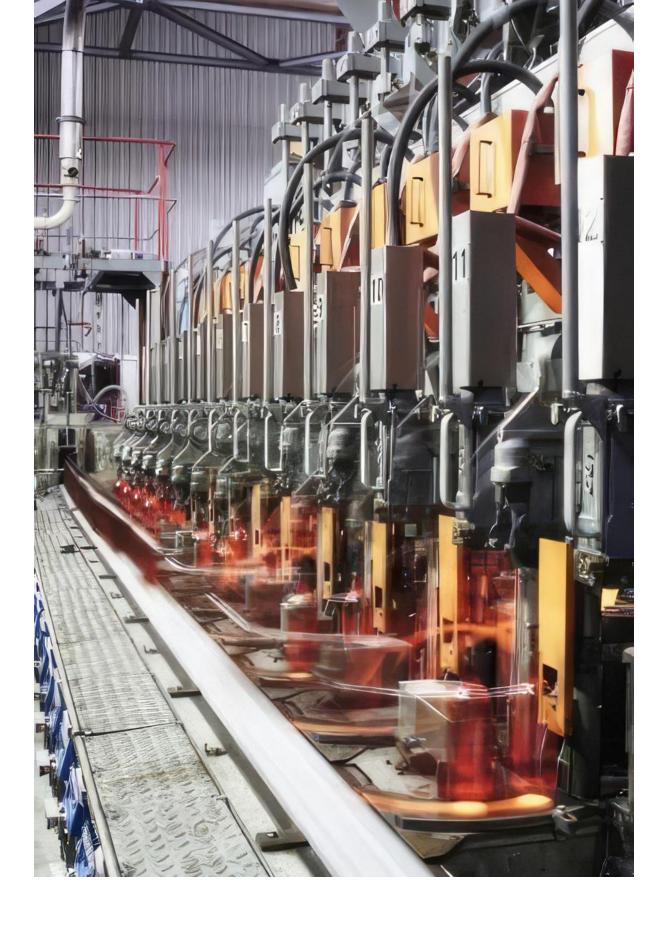

## **OURFACILITIES** FORMING MACHINES

- Computerized Control Machines By Emhart Glass (Switzerland)
- 10 SECTION, TRIPPLE GOB, 450 Bottles / Minute
- 10 ml To 300 ml Capability (Pharma Bottle)
- <u>NNPB</u> and <u>BB</u> Technology With Vaccum Application
- Computerized Control Ware Transfer By Sheppee International (UK)