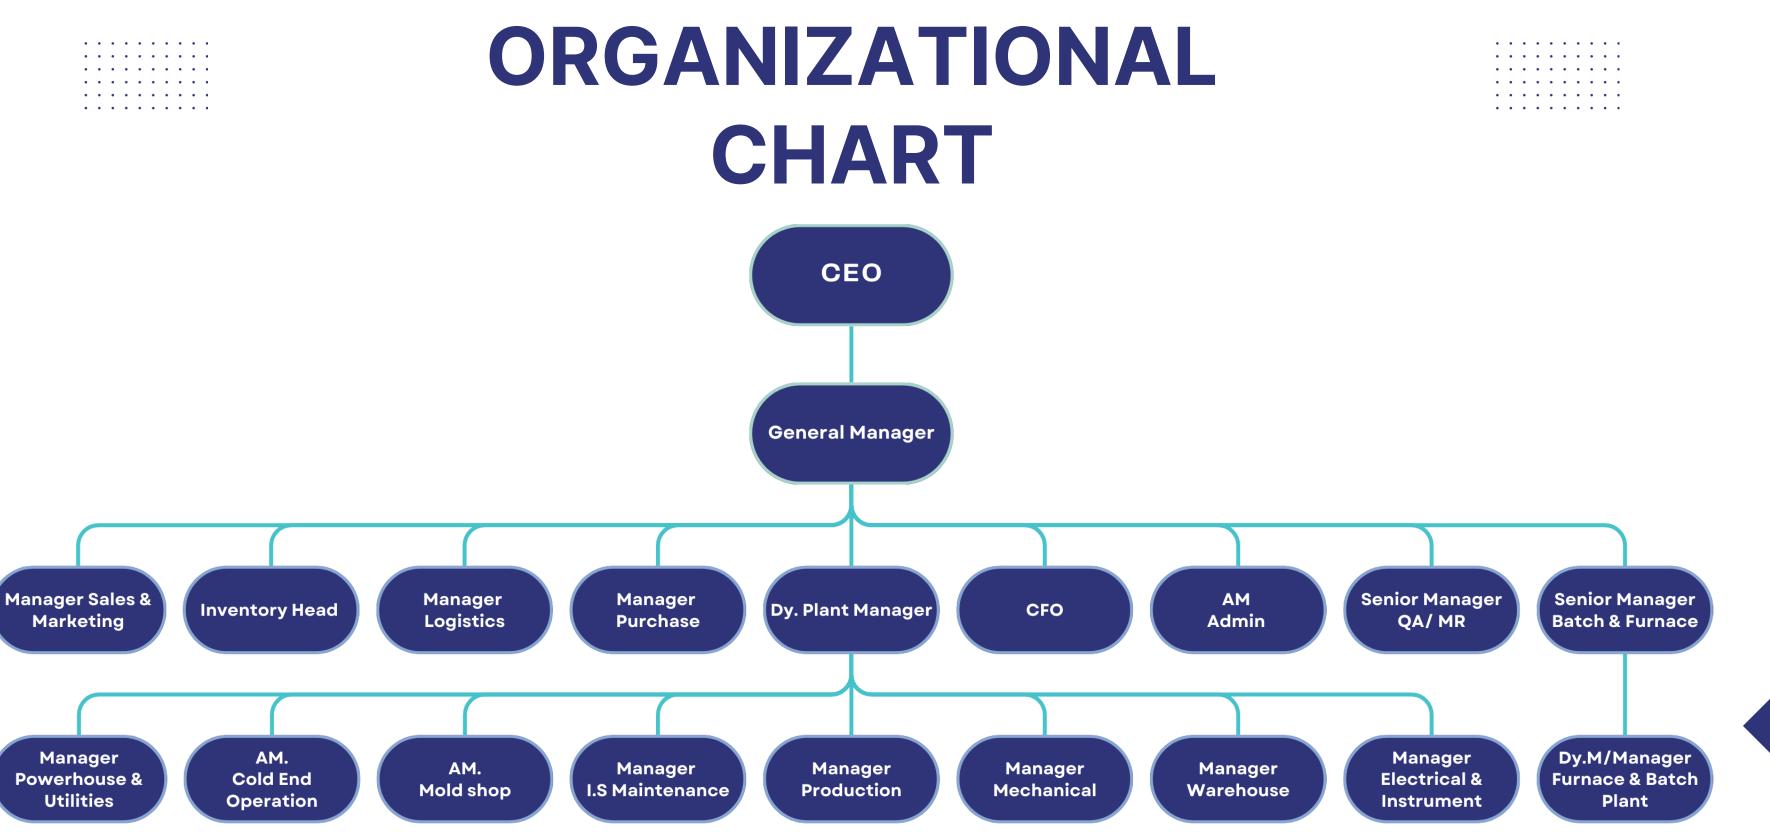

|  |
| Brazil         |  |
| Belgium        |  |
| Bulgaria       |  |
| Cyprus         |  |
| Greece         |  |
| Moldova        |  |
| Netherlands    |  |
| Poland         |  |
| Russia         |  |
| Spain          |  |
| Turkey         |  |
| United Kingdom |  |





### **Regions & Countries**

#### Countries

| Iraq    |  |
|---------|--|
| Jordan  |  |
| KSA     |  |
| Kuwait  |  |
| Lebanon |  |
| Oman    |  |
| Qatar   |  |
| Syria   |  |
| UAE     |  |
| Yemen   |  |





### **Regions & Countries**

## Countries Bangladesh India Pakistan Sri Lanka South Korea Australia Indonesia Malaysia Philippines Vietnam



# **GLOBAL / REGIONAL APPROVED STATUS**

# **NOVARTIS**

# Julphar

الخليج للصناعات الدوائية **Gulf Pharmaceutical Industries** 

# SANOFI hikmed.

# HALEON











## **OURFACILITIES** BATCH PLANT

- Engineering & Supply By ZIPPE (Germany)
- Ultra-Modern Automated Equipment
- Precise Weighing And Mixing Of The Raw Materials
- Password Protected Process Securities
- Raw Materials From Quality Suppliers











# **OUR FACILITIES** F U R N A C E

- Capacity: 120 Metric Tons / Day
- Hi-Tech Control With Password Protection
- Low-NOx Burner Technology
- Inbuilt Arrangements For Capacity Enhancement





• Designed, Developed & Supplied By Horn Glass Industries (Germany)



## **OURFACILITIES** FORMING MACHINES

- Computerized Control Machines By Emhart Glass (Switzerland)
- 10 SECTION, TRIPPLE GOB, 450 Bottles / Minute
- 10 ml To 300 ml Capability (Pharma Bottle)
- <u>NNPB</u> and <u>BB</u> Technology With Vaccum Application
- Computerized Contr