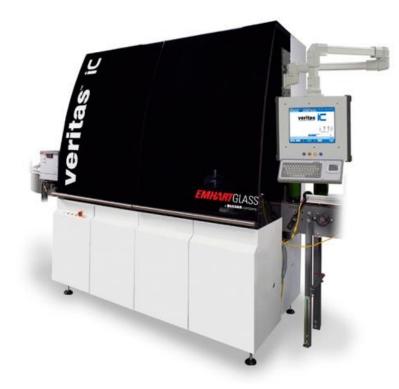

#### **Automatic Inspection System**

Emhart Veritas Machines - Advanced, Secured And Fully Automated Online Inspection Systems.

#### Veritas iC with 6 Cameras For Vision Inspection

- Sidewall Defects
- Opaque, Transparent, Stress
- Dimensional Defects

Veritas iB For Base & Sealing **Surface Inspection** 

- Sealing Surface Inspection
- Base Inspection
- Vision Plug Gauge
- Vision MNR