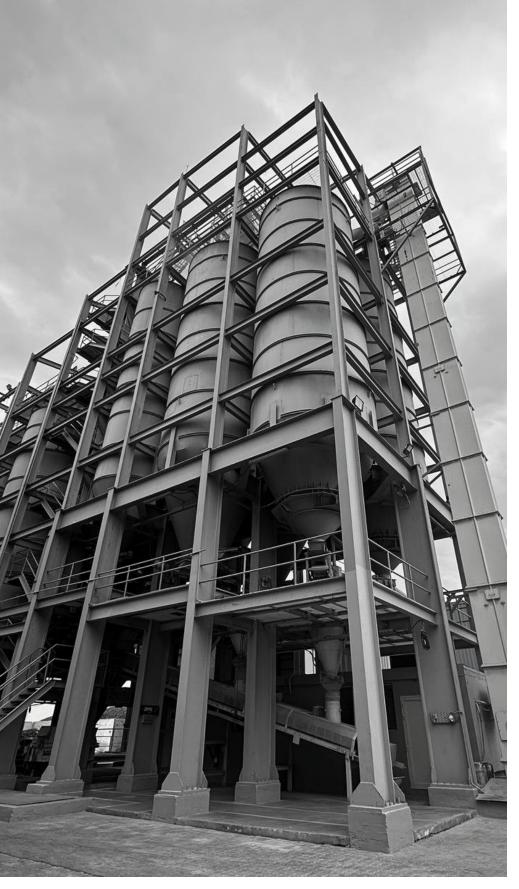

## **OURFACILITIES** BATCH PLANT

- Engineering & Supply By ZIPPE (Germany)
- Ultra-Modern Automated Equipment
- Precise Weighing And Mixing Of The Raw Materials
- Password Protected Process Securities
- Raw Materials From Quality Suppliers

# **OUR FACILITIES** F U R N A C E

- Capacity: 120 Metric Tons / Day
- Hi-Tech Control With Password Protection
- Low-NOx Burner Technology
- Inbuilt Arrangements For Capacity Enhancement

• Designed, Developed & Supplied By Horn Glass Industries (Germany)