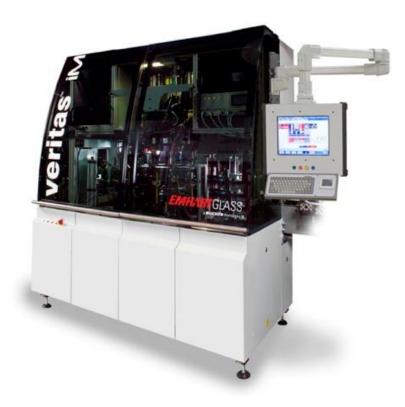

#### **Veritas iM For Mechanical** Inspection

- Mechanical Min/Max Plug & Ring Gauging
- Modulated Light Check Detection
- Mechanical Dip/Saddle/Height Gauging
- Mould Number (Dot Codes) Reading

 •
 •
 •
 •
 •
 •
 •
 •
 •
 •
 •
 •
 •
 •
 •
 •
 •
 •
 •
 •
 •
 •
 •
 •
 •
 •
 •
 •
 •
 •
 •
 •
 •
 •
 •
 •
 •
 •
 •
 •
 •
 •
 •
 •
 •
 •
 •
 •
 •
 •
 •
 •
 •
 •
 •
 •
 •
 •
 •
 •
 •
 •
 •
 •
 •
 •
 •
 •
 •
 •
 •
 •
 •
 •
 •
 •
 •
 •
 •
 •
 •
 •
 •
 •
 •
 •
 •
 •
 •
 •
 •
 •
 •
 •
 •
 •
 •
 •
 •
 •
 •
 •
 •
 •
 •
 •
 •
 •
 •
 •
 •
 •
 •
 •
 •
 •
 •
 •
 •