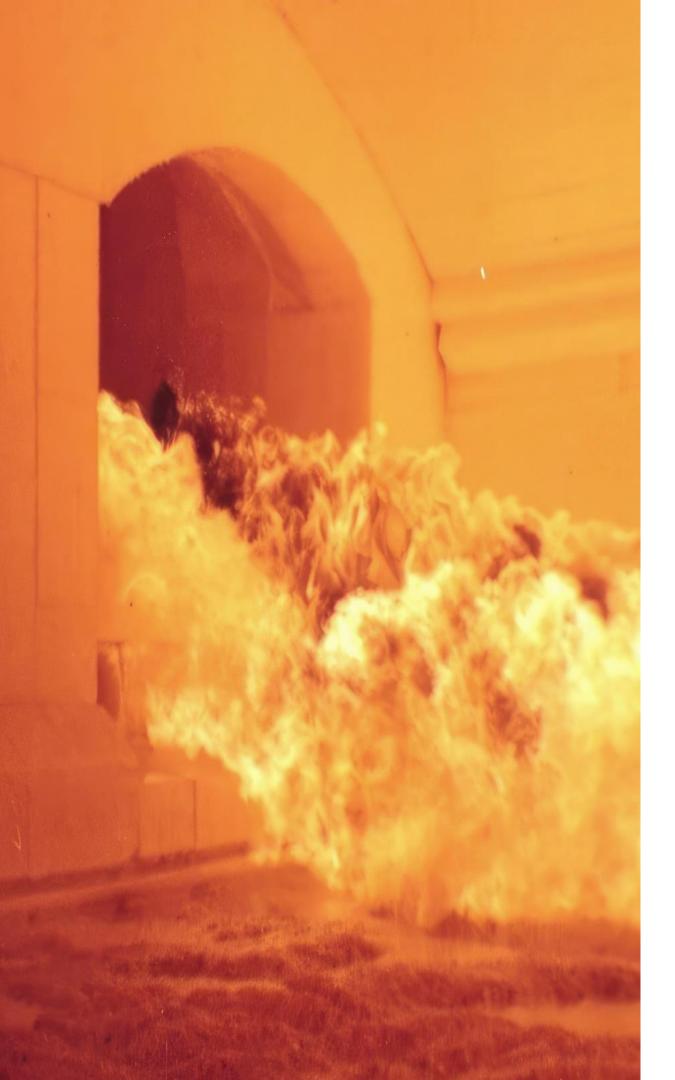

# **OUR FACILITIES** F U R N A C E

- Capacity: 120 Metric Tons / Day
- Hi-Tech Control With Password Protection
- Low-NOx Burner Technology
- Inbuilt Arrangements For Capacity Enhancement

• Designed, Developed & Supplied By Horn Glass Industries (Germany)