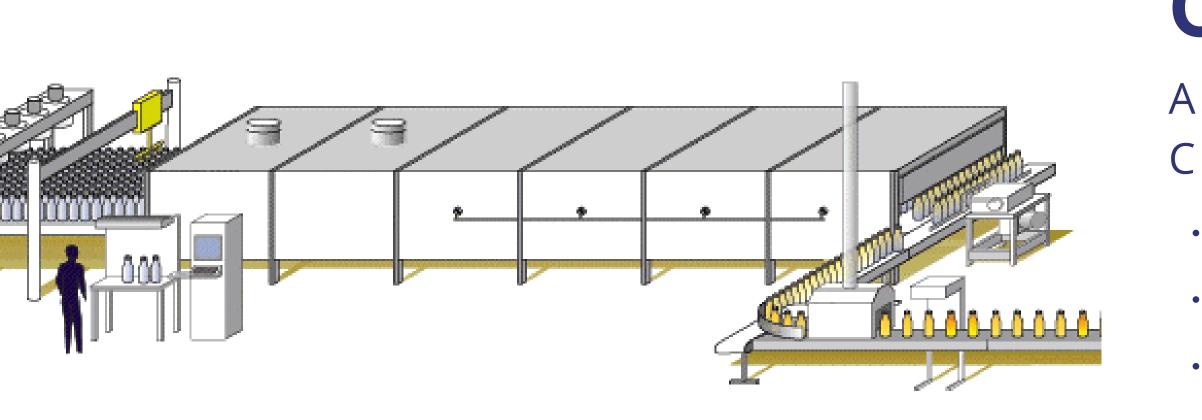

# PACKAGING & LOGISTICS

- Automatic Untouched LDPE Film Wrapping And Shrink Pack
- IPPC Standard Monogram Pallets
- Plastic Packaging Materials From Quality Suppliers
- Flexible Packaging Half Height Or Full Height Pallets As Per The Customers Needs