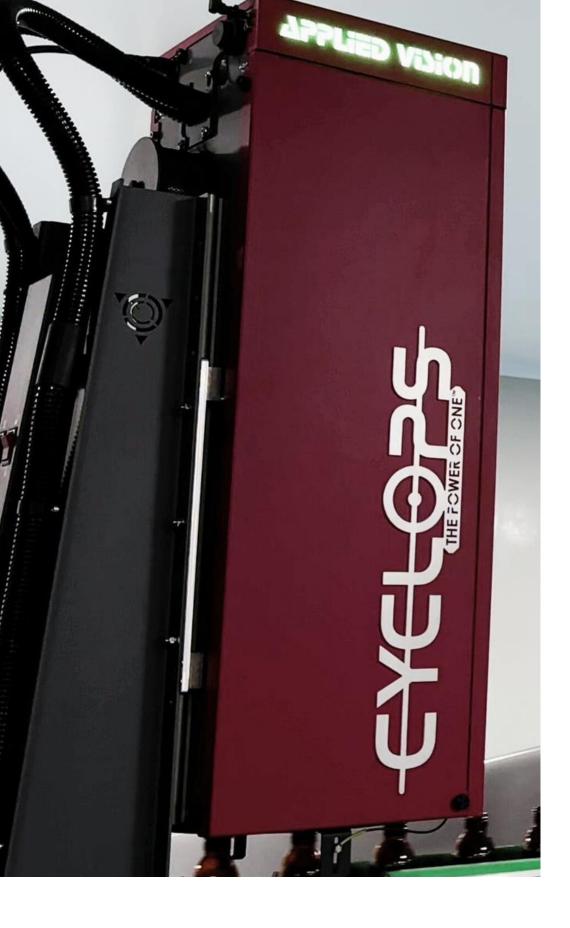

CYCLOPS (U.S.A) APPLIED VISION MULTIVIEW

Advanced & Fully Automated Sealing Surface Inspection

System Multiview Cyclops With Camera Based Inspection:

- Line Over
- Chip Finish
- Unfilled Finish
- Over Press
- Non-Round Finish