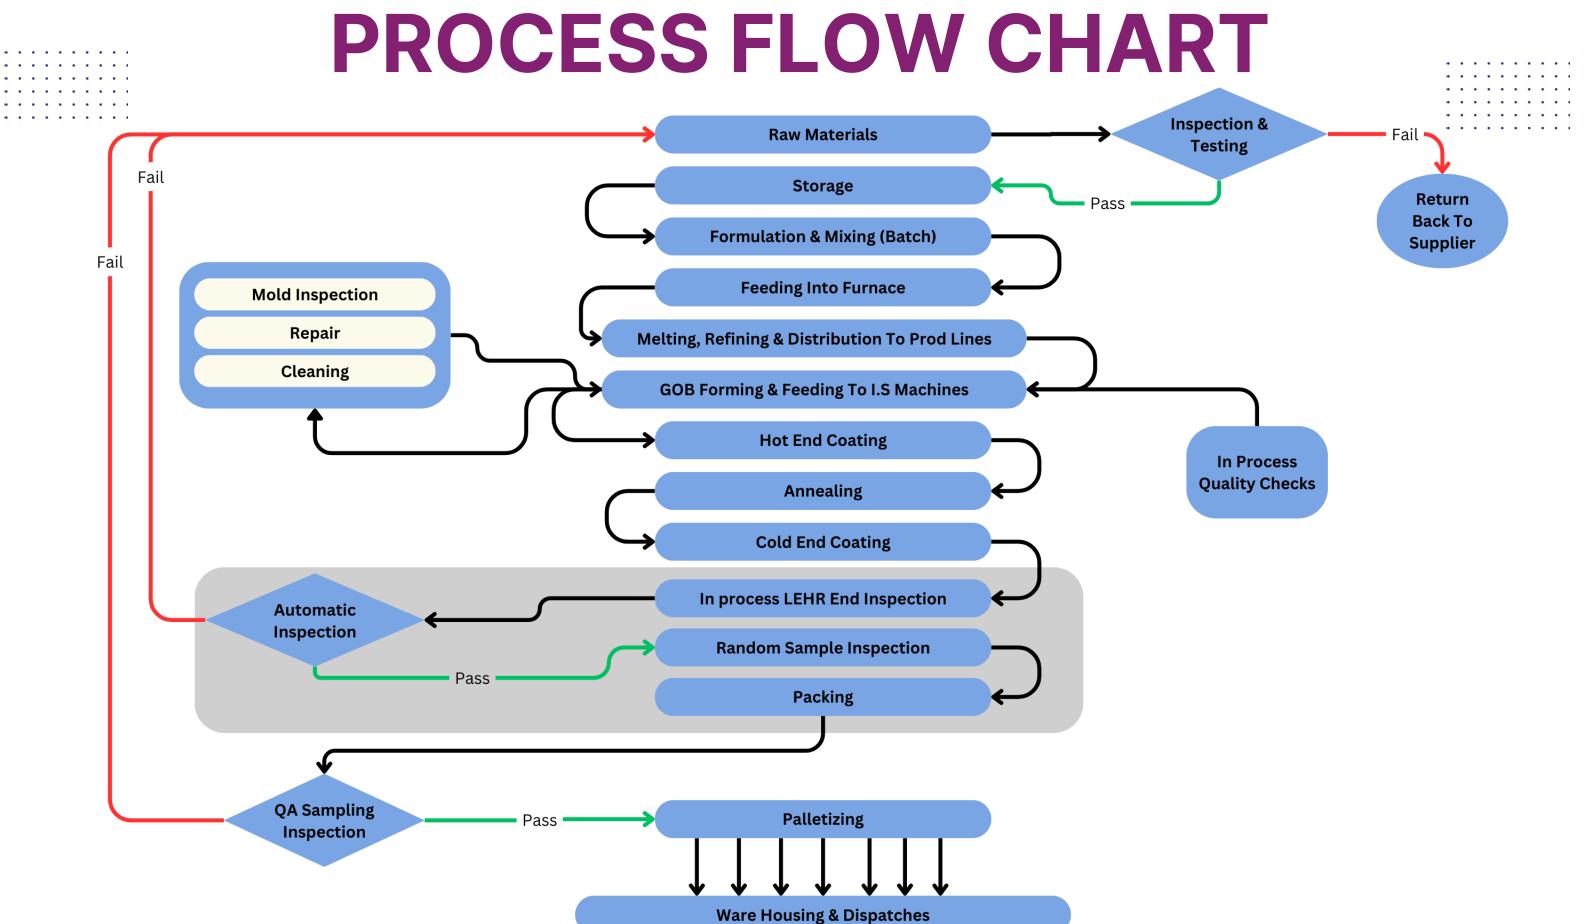

## **OURFACILITIES** BATCH PLANT

- Engineering & Supply By ZIPPE (Germany)
- Ultra-Modern Automated Equipment
- Precise Weighing And Mixing Of The Raw Materials
- Password Protected Process Securities
- Raw Materials From Quality Suppliers

# **OUR FACILITIES** F U R N A C E

- Capacity: 120 Metric Tons / Day
- Hi-Tech Control With Password Protection
- Low-NOx Burner Technology
- Inbuilt Arrangements For Capacity Enhancement

• Designed, Developed & Supplied By Horn Glass Industries (Germany)

## **OURFACILITIES** FORMING MACHINES

- Computerized Control Machines By Emhart Glass (Switzerland)
- 10 SECTION, TRIPPLE GOB, 450 Bottles / Minute
- 10 ml To 300 ml Capability (Pharma Bottle)
- <u>NNPB</u> and <u>BB</u> Technology With Vaccum Application
- Computerized Control Ware Transfer By Sheppee International (UK)

# **OUR FACILITIES**

- Annealing & Coating
  - Annealing Lehrs By Antonini S.R.L (Italy)
  - Maximum Uniformity And Stability Temperature-Wise
  - Completely Automated Control
  - Hot End & Cold End Coating

#### **Automatic Inspection System**

Emhart Veritas Machines - Advanced, Secured And Fully Automated Online Inspection Systems.

## **OUR FACILITIES** ISO CLASS 8 CERTIFIED CLEAN ROOM

- Entire Inspection And Shrink Packing In ISO Class 8 Clean Room CLEAN ROOM Validated And Certified To ISO 14644-1/Class 8
- The Only Plant In Mena Region To Have This Facility
- Final Random Sampling & Inspection, Prior To Shrink Packing, As Per ISO 2859-1

# QUALITY ASSURANCE

 Product Release Only After Independent QA Sampling And Inspection As Per ISO 2859-1 • Rigorous Inspections From Raw Materials To Process Control With Focus On Minimization Of Faults At Source • Quality Management System Certification That Are Implemented And Being Maintained