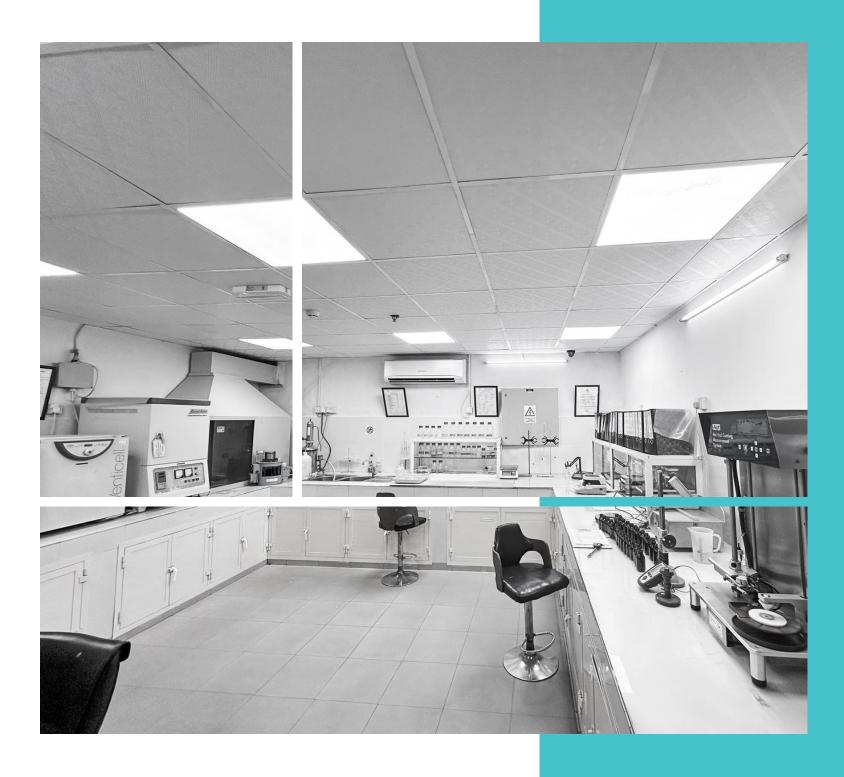

## STATE OF THE ART GLASS LABORATORY

- Hot End Coating Measurement System
- MTB Magnetic Bottle Tester
- Hand Held Thickness Gun
- Muffle Furnace
- Wise Auto Clave