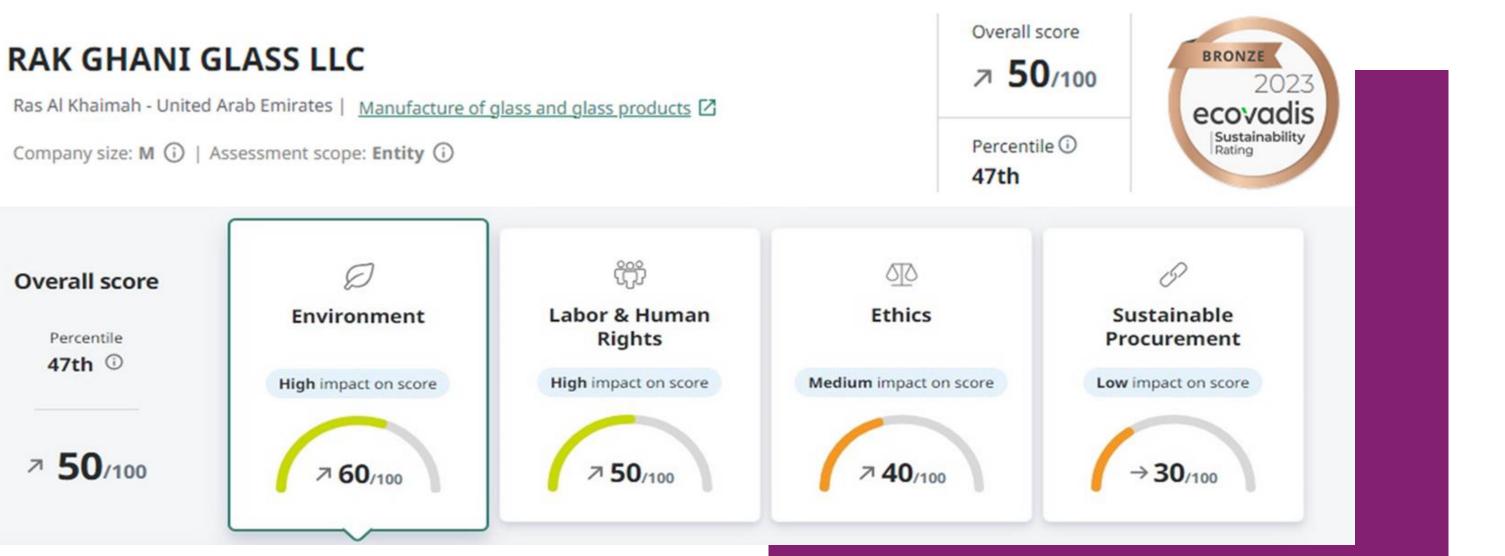

# **RGG SUSTAINABILITY ACHIEVEMENTS & INITIATIVES:**

RGG Sustainability/CSR Ratings By ECOVADIS (3rd Party Assessment Platform For Sustainability/CSR): RGG Has Achieved A Bronze EcoVadis Rating (BRONZE MEDAL) In 2023 & Falls In The 47th **Percentile Of Rated Companies** 