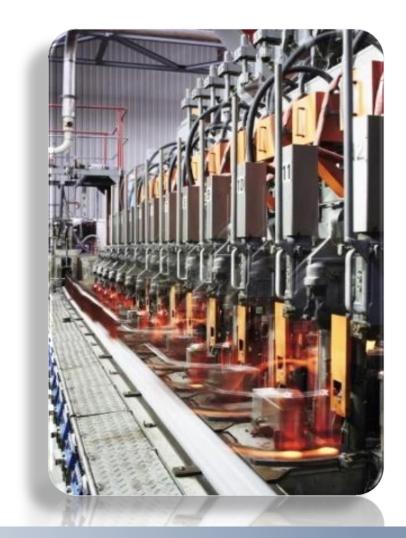

#### Forming Machines

- Computerized Control Machines By Emhart Glass (Switzerland)
- ❖ 10 SECTION, TRIPPLE GOB, 450 Bottles / Minute.
- ❖ 10 ml To 300 ml Capability (Pharma Bottle)
- NNPB and BB Technology With Vacuum Application
- ❖ Computerized Control Ware Transfer By Sheppee International (UK)