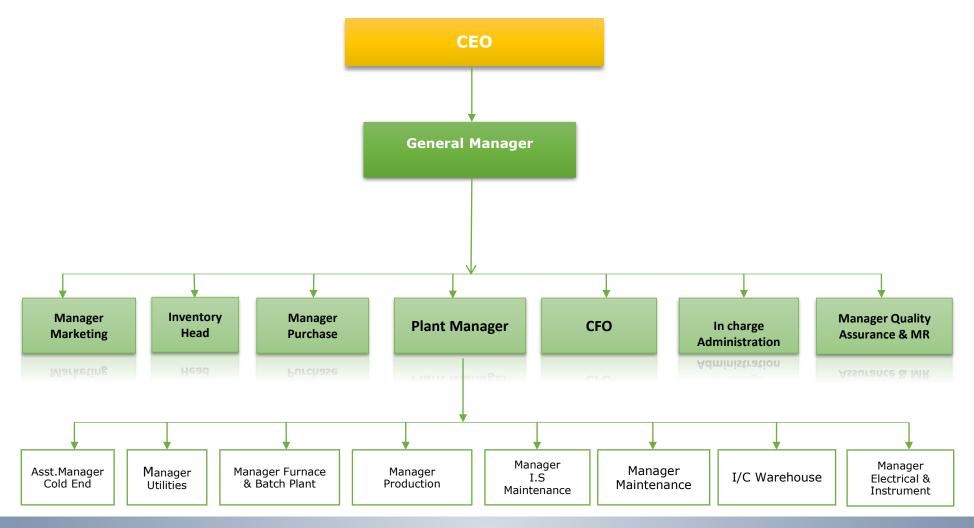

In Allah, So That Eventually Through Our Efforts And Beliefs We Become The Leader Amongst Glass Manufacturers Globally.



## **Our Mission**

To Create A Business Platform From Where We Can Implement Our Sound Ideology Which Maximizes The Interests Of All Stakeholders Including The Shareholders, Customers And Community At Large.







## World Class Quality Products





#### Alpha Pharmaceutical Glass Containers

USP Type III and type II Conforming to USP &EU Standards



#### Our Site

- **\$** 65,774 Sq M Plot
- \* 12,000 Sq M Covered Area
- 6,000 Sq M Warehouse Space
- **\*** 100 KM From Jabal Ali Sea Port

# RAK GHANI

## Strategic Location





## Global / Regional Approved Status













الخليج للصناعات الدوائية Gulf Pharmaceutical Industries



## **Organizational Chart**





#### **Batch Plant**

- Engineering & Supply By ZIPPE (Germany)
- ❖Ultra-modern Automated Equipment.
  - Precise Weighing And Mixing Of The Raw Materials.
- ❖ Password Protected Process Securities.
- \*Raw Materials From Quality Suppliers.







#### Furnace

- Designed, Developed & Supplied By Horn Glass Industries (Germany)
- Capacity: 120 Metric Tons / Day
- Hi-Tech Control With Password Protection.
- **❖** Low-NOx Burner Technology
- ❖ Inbuilt Arrangements For Capacity Enhancement





#### Forming Machines

- Computerized Control Machines By Emhart Glass (Switzerland)
- ❖ 10 SECTION, TRIPPLE GOB, 450 Bottles / Minute.
- ❖ 10 ml To 300 ml Capability (Pharma Bottle)
- NNPB and BB Technology With Vacuum Application
- ❖ Computerized Control Ware Transfer By Sheppee International (UK)