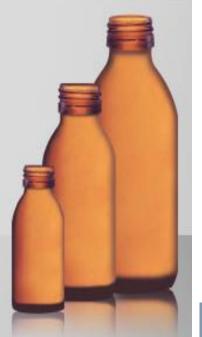

#### Alpha Pharmaceutical Glass Containers

USP Type III and type II Conforming to USP &EU Standards