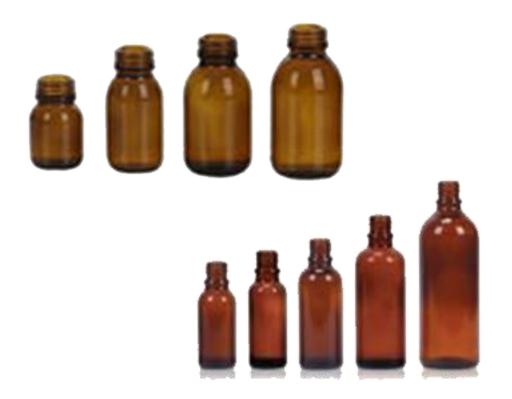

#### Alpha Pharmaceutical Glass Containers

USP Type III and type II Conforming to USP &EU Standards