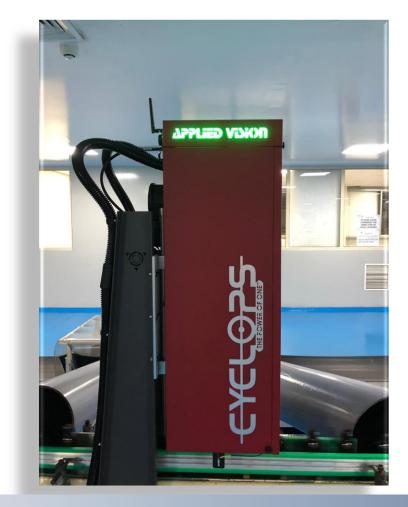

## **Applied Vision Multiview Cyclops** (U.S.A)

- Advanced & fully automated Sealing surface inspection system
- Multiview cyclops with Camera based Inspection;
  - Line Over
  - Chip Finish
  - Unfilled Finish
  - Over press
  - Non-Round Finish