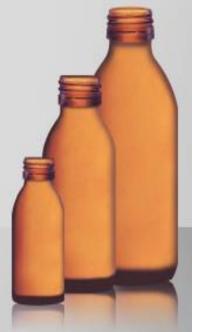

#### Alpha Pharmaceutical Glass Containers

USP Type III and type II Conforming to USP &EU Standards