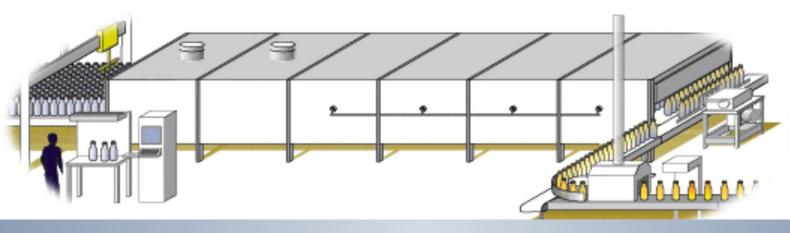

- \*Raw Materials From Quality Suppliers.







#### Furnace

- Designed, Developed & Supplied By Horn Glass Industries (Germany)
- Capacity: 120 Metric Tons / Day
- Hi-Tech Control With Password Protection.
- **❖** Low-NOx Burner Technology
- ❖ Inbuilt Arrangements For Capacity Enhancement





#### Forming Machines

- Computerized Control Machines By Emhart Glass (Switzerland)
- ❖ 10 SECTION, TRIPPLE GOB, 450 Bottles / Minute.
- ❖ 10 ml To 300 ml Capability (Pharma Bottle)
- NNPB and BB Technology With Vacuum Application
- ❖ Computerized Control Ware Transfer By Sheppee International (UK)





#### **Annealing & Coating**

- ❖ Annealing Lehrs By Antonini S.R.L (Italy)
- ❖ Maximum Uniformity And Stability Temperature-wise.
- Completely Automated Control
- ❖ Hot End & Cold End Coating







#### **Automatic Inspection System**

- Emhart Veritas Machines
  - Advanced, Secured And Fully Automated Online Inspection Systems.
- Veritas iC with 6 Cameras for Vision Inspection
  - Sidewall Defects
  - Opaque, Transparent, Stress.
  - Dimensional Defects





#### **Automatic Inspection System**

- Veritas iB for Base & Sealing Surface Inspection
  - Sealing Surface Inspection
  - Base Inspection
  - Vision Plug Gauge
  - Vision MNR





# Our Facilities Automatic Inspection System

- Veritas iM for Mechanical Inspection
  - Mechanical Min/Max Plug & ring gauging
  - ❖ Modulated light check detection
  - Mechanical dip/saddle/height gauging
  - Mould Number (dot codes)Reading







#### **Automatic Inspection System**

## **Applied Vision Multiview Cyclops** (U.S.A)

- Advanced