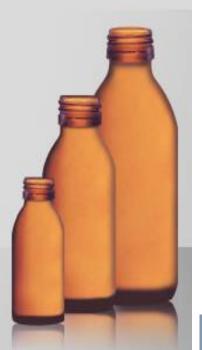

#### Alpha Pharmaceutical Glass Containers

USP Type III and type II Conforming to USP &EU Standards