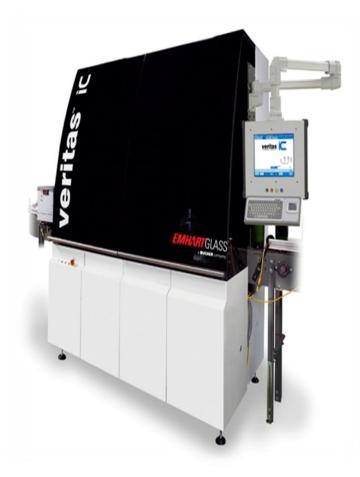

#### **Automatic Inspection System**

- Emhart Veritas Machines
  - Advanced, Secured And Fully Automated Online Inspection Systems.
- Veritas iC with 6 Cameras for Vision Inspection
  - Sidewall Defects
  - Opaque, Transparent, Stress.
  - Dimensional Defects