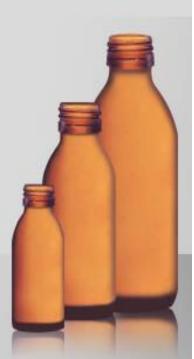

#### Alpha Pharmaceutical Glass Containers

USP Type III and type II Conforming to USP &EU Standards