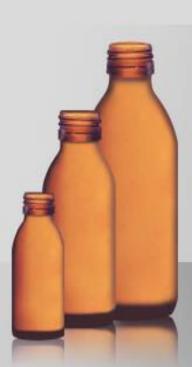

#### Alpha Pharmaceutical Glass Containers

USP Type III and type II Conforming to USP &EU Standards