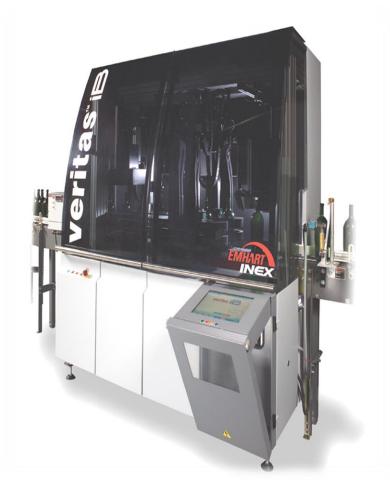

#### **Automatic Inspection System**

- Veritas iB for Base & Sealing Surface Inspection
  - Sealing Surface Inspection
  - Base Inspection
  - Vision Plug Gauge
  - Vision MNR