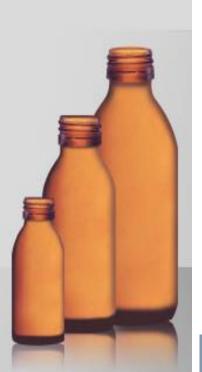

#### Alpha Pharmaceutical Glass Containers

USP Type III and type II Conforming to USP &EU Standards

#### Our Site

- **\$** 65,774 Sq M Plot
- \* 12,000 Sq M Covered Area
- 6,000 Sq M Warehouse Space
- **\*** 100 KM From Jabal Ali Sea Port