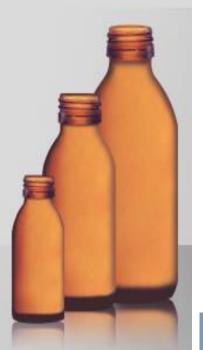

#### Alpha Pharmaceutical Glass Containers

USP Type III and type II Conforming to USP &EU Standards

#### Our Site

- **\$** 65,774 Sq M Plot
- \* 12,000 Sq M Covered Area
- 6,000 Sq M Warehouse Space
- **\*** 100 KM From Jabal Ali Sea Port