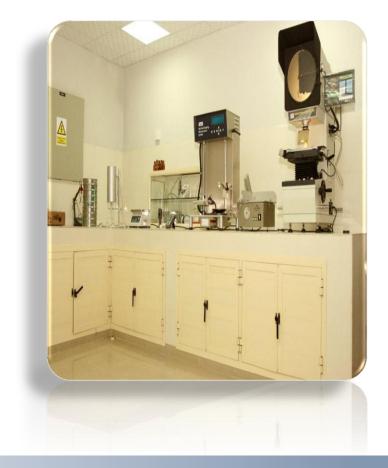

## State Of The Art Glass Laboratory

- Hot End Coating Measurement System
- ❖ MTB Magnetic Bottle Tester
- ❖ Hand Held Thickness Gun
- **❖** Muffle Furnace
- Wise Auto Clave