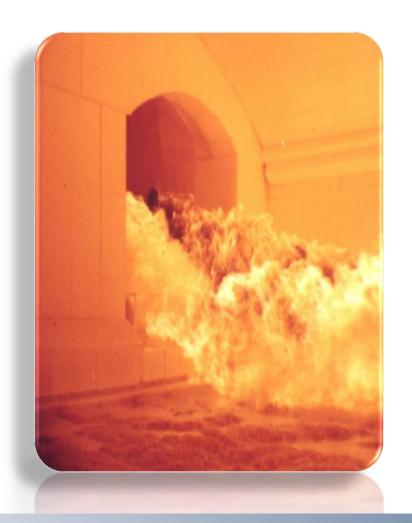

#### Furnace

- Designed, Developed & Supplied By Horn Glass Industries (Germany)
- Capacity: 120 Metric Tons / Day
- Hi-Tech Control With Password Protection.
- **❖** Low-NOx Burner Technology
- ❖ Inbuilt Arrangements For Capacity Enhancement