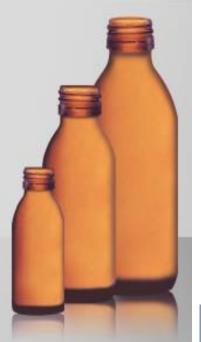

#### Alpha Pharmaceutical Glass Containers

USP Type III and type II Conforming to USP &EU Standards