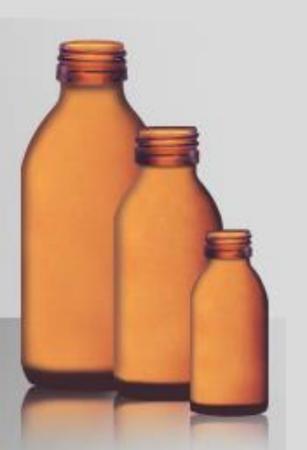

#### Alpha Pharmaceutical Glass Containers

USP Type III and type II Conforming to USP &EU Standards