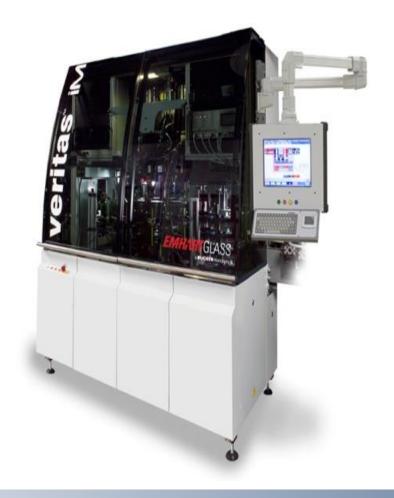

#### **Automatic Inspection System**

- Emhart Veritas Machines
  - Advanced, Secured And Fully Automated Online Inspection Systems.
- Veritas iC with 6 Cameras for Vision Inspection
  - Sidewall Defects
  - Opaque, Transparent, Stress.
  - Dimensional Defects

#### **Automatic Inspection System**

- Veritas iB for Base & Sealing Surface Inspection
  - Sealing Surface Inspection
  - Base Inspection
  - Vision Plug Gauge
  - Vision MNR

# Our Facilities Automatic Inspection System

- Veritas iM for Mechanical Inspection
  - Mechanical Min/Max Plug & ring gauging
  - ❖ Modulated light check detection
  - Mechanical dip/saddle/height gauging
  - Mould Number (dot codes)Reading